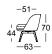

Wave formation and depressions in the seat area are unavoidable, due to comfort and design reasons, even in high quality Rolf Benz upholstered furniture. All measurements are approximate.

Club armchair Four-leg wood Club armchair Four-leg metal