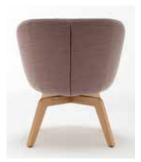

## ROLF BENZ 562

- Seat and back with foam-moulded metal inner frame
- Seat made from polyurethane foam, constructed in layers of different thicknesses and firmnesses, matched to one another, and covered with polyester fleece
- Back pad in polyurethane foam
- Body and back cover quilted underneath with non-woven polyester
- Four-leg solid wood, clear varnish, optionally with or without 360° swivel mechanism:
- Oak
- Oak, black pigmented
- American walnut
- Four-leg metal optionally with or without 360° swivel mechanism:
- Smooth steel, powder-coated, matt
- RAL 9017 Traffic black
- RAL 7022 Umbra grey

Wave formation and depressions in the seat area are unavoidable, due to comfort and design reasons, even in high quality Rolf Benz upholstered furniture. All measurements are approximate.

Club armchair Four-leg wood Club armchair Four-leg metal