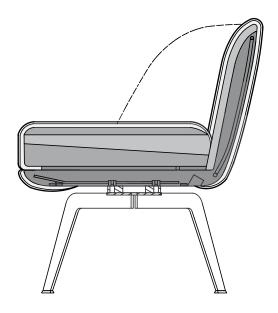

## ROLF BENZ 562

- Seat and back with foam-moulded metal inner frame
- Seat made from polyurethane foam, constructed in layers of different thicknesses and firmnesses, matched to one another, and covered with polyester fleece
- Back pad in polyurethane foam
- Body and back cover quilted underneath with non-woven polyester
- Four-leg solid wood, clear varnish, optionally with or without 360° swivel mechanism:
- Oak
- Oak, black pigmented
- American walnut
- Four-leg metal optionally with or without 360° swivel mechanism:
- Smooth steel, powder-coated, matt
- RAL 9017 Traffic black
- RAL 7022 Umbra grey

Wave formation and depressions in the seat area are unavoidable, due to comfort and design reasons, even in high quality Rolf Benz upholstered furniture. All measurements are approximate.

Club armchair Four-leg wood Club armchair Four-leg metal