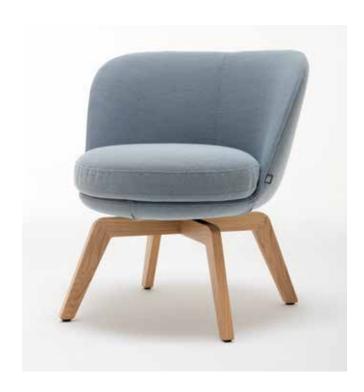

## ROLF BENZ 562

- Seat and back with foam-moulded metal inner frame
- Seat made from polyurethane foam, constructed in layers of different thicknesses and firmnesses, matched to one another, and covered with polyester fleece
- Back pad in polyurethane foam
- Body and back cover quilted underneath with non-woven polyester
- Four-leg solid wood, clear varnish, optionally with or without 360° swivel mechanism:
- Oak
- Oak, black pigmented
- American walnut
- Four-leg metal optionally with or without 360° swivel mechanism:
- Smooth steel, powder-coated, matt
- RAL 9017 Traffic black
- RAL 7022 Umbra grey

Wave formation and depressions in the seat area are unavoidable, due to comfort and design reasons, even in high quality Rolf Benz upholstered furniture. All measurements are approximate.

Club armchair Four-leg wood Club armchair Four-leg metal