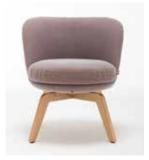

## ROLF BENZ 562

- Seat and back with foam-moulded metal inner frame
- Seat made from polyurethane foam, constructed in layers of different thicknesses and firmnesses, matched to one another, and covered with polyester fleece
- Back pad in polyurethane foam
- Body and back cover quilted underneath with non-woven polyester
- Four-leg solid wood, clear varnish, optionally with or without 360° swivel mechanism:
- Oak
- Oak, black pigmented
- American walnut
- Four-leg metal optionally with or without 360° swivel mechanism:
- Smooth steel, powder-coated, matt
- RAL 9017 Traffic black
- RAL 7022 Umbra grey

Wave formation and depressions in the seat area are unavoidable, due to comfort and design reasons, even in high quality Rolf Benz upholstered furniture. All measurements are approximate.

Club armchair Four-leg wood Club armchair Four-leg metal